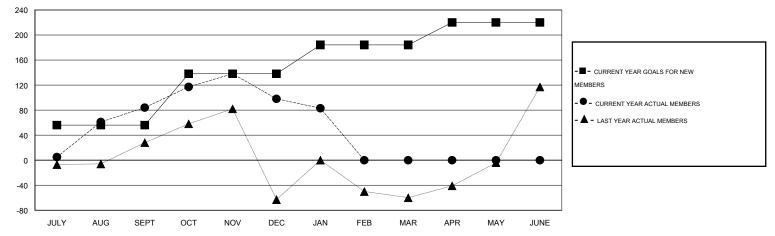

## NAZMUL HAQUE GMT:

| LOCATION INDIA |
|----------------|
|----------------|

 $\mathsf{GMT} \; \mathsf{CA} \; \mathbf{6}$ Clubs Members RESULTS FOR 2015-2016 RESULTS FOR 2015-2016 NEW CLUB NEW CLUBS DROPPED NET NEW MEMBER CHARTER AND DROPPED NET QUARTER QUARTER GOAL CLUBS GAIN/LOSS GOAL NEW MEMBERS MEMBERS GAIN/LOSS ADDED 1 1 0 1 56 102 18 84 JULY/AUG/SEPT JULY/AUG/SEPT 2 0 1 82 56 42 14 1 OCT/NOV/DEC OCT/NOV/DEC -15 0 0 0 46 30 1 15 JAN/FEB/MAR JAN/FEB/MAR 1 0 0 0 36 0 0 0 APR/MAY/JUNE APR/MAY/JUNE

GOALS AND ACTUAL MEMBERS CUMULATIVE

| DROPPED CLUBS: 0 |    | 24 CLUBS OF 44 ADDED 1 OR MORE<br>NEW MEMBERS | GENDER DISTRIBUTION<br>MALE 1,235 (64.06%) |              |
|------------------|----|-----------------------------------------------|--------------------------------------------|--------------|
| DROPPED MEMBERS  |    |                                               | FEMALE                                     | 693 (35.94%) |
| DECEASED         | 2  | ASSESSMENT DATA                               | FAMILY UNIT MEMBERS                        | 1,435        |
| CLUB CANCELLED   | 0  |                                               | HEAD OF HOUSEHOLD                          | 585          |
| OTHER            | 88 |                                               |                                            | 959          |
| TOTAL            | 90 |                                               | NON-HEAD OF HOUSEHOLD                      | 850          |