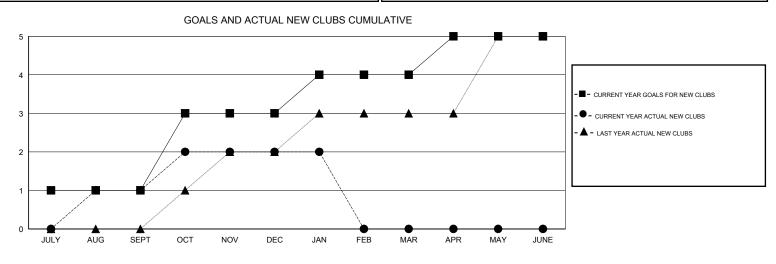

## NAZMUL HAQUE GMT:

| LOCATION INDIA |
|----------------|
|----------------|

 $\mathsf{GMT} \; \mathsf{CA} \; \mathbf{6}$ Clubs Members RESULTS FOR 2015-2016 RESULTS FOR 2015-2016 NEW CLUB NEW CLUBS DROPPED NET NEW MEMBER CHARTER AND DROPPED NET QUARTER QUARTER GOAL CLUBS GAIN/LOSS GOAL NEW MEMBERS MEMBERS GAIN/LOSS ADDED 1 1 0 1 56 102 18 84 JULY/AUG/SEPT JULY/AUG/SEPT 2 0 1 82 56 42 14 1 OCT/NOV/DEC OCT/NOV/DEC -15 0 0 0 46 30 1 15 JAN/FEB/MAR JAN/FEB/MAR 1 0 0 0 36 0 0 0 APR/MAY/JUNE APR/MAY/JUNE